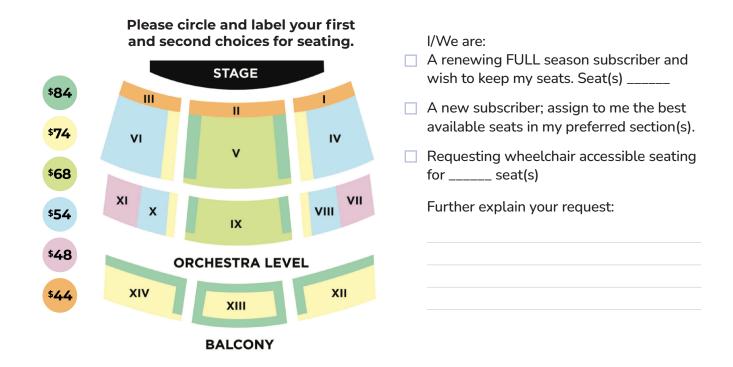

# Seating Information | Regular Season

Mail to PO Box 1561, Venice, FL 34284

# Please circle and label your first and second choices for seating.

This is a stand-alone concert, separate from the 25-26 season, and with no discounted seating.

Tickets will be assigned based upon preference, circled or noted.