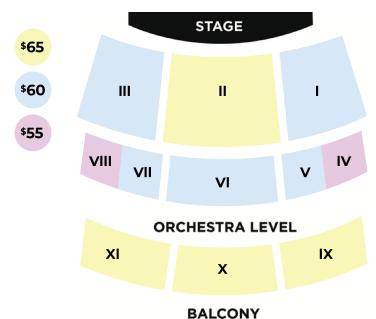

## Seating Information | Venice Symphony Big Band

|                                            | Number of Tickets    |      |      |      |           |
|--------------------------------------------|----------------------|------|------|------|-----------|
| Special Performance Date                   |                      | \$65 | \$60 | \$55 | \$ Amount |
| Cornucopia of Jazz                         | Sat, Nov 22 @ 3:30pm |      |      |      |           |
| Andrea Ross & The Venice Symphony Big Band | Sat, Jan 24 @ 3:30pm |      |      |      |           |
| Gordon Goodwin's Big Phat Concert          | Sat, Mar 7 @ 3:30pm  |      |      |      |           |
| Total                                      |                      |      |      |      | \$        |

Transfer amount to page 13.